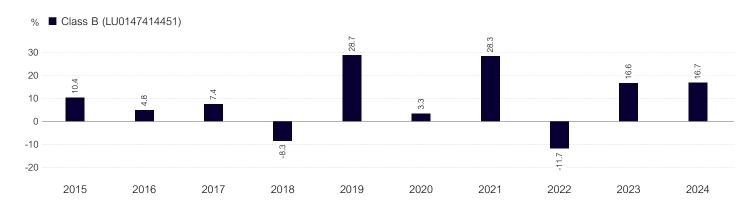

## **Past performance**

Past performance is not a reliable indicator of future performance. Markets could develop very differently in the future. This chart shows the fund's performance as the percentage loss or gain per year over the last 10 years. It can help you to assess how the fund has been managed in the past.

- Performance data has been calculated including tax, ongoing charges and portfolio transaction costs and excluding entry and exit charges, in EUR.
- Where no past performance is shown there was insufficient data available in that year to provide performance.
- Sub-Fund launch date: 7 May 2002.
- Share Class launch date: 8 May 2002.