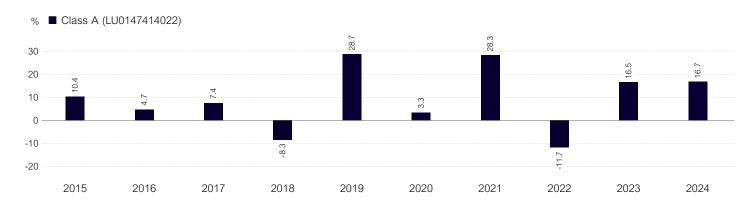

## **Past performance**

Past performance is not a reliable indicator of future performance. Markets could develop very differently in the future. This chart shows the fund's performance as the percentage loss or gain per year over the last 10 years. It can help you to assess how the fund has been managed in the past.

- Performance data has been calculated including tax, ongoing charges and portfolio transaction costs and excluding entry and exit charges, in EUR.
- Where no past performance is shown there was insufficient data available in that year to provide performance.
- Sub-Fund launch date: 7 May 2002.
- Share Class launch date: 16 January 2004.